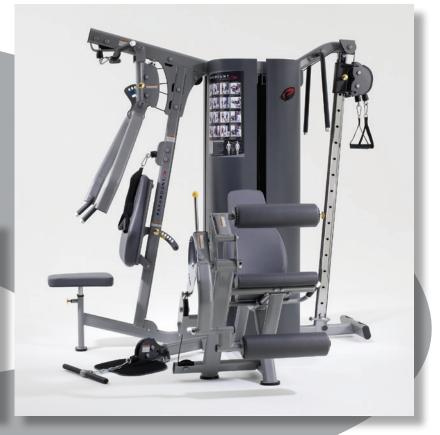

#### **Option** 1: PARAMOUNT MULTI GYM 2 STACK, 3 STATION \$4665.00

Station 1 - LAT PULLDOWN, HIGH & LOW PULLEY,

Station 2: CHEST PRESS.

Station 3: MID ROW, LEG EXTENSION, SEATED LEG CURL, w/ Weight Shrouds

### Option 2: Paramount 4 Station Multigym \$5978.00

Station 1: LAT PULLDOWN, HIGH & LOW PULLEY,

Station 2: CHEST PRESS Station 3: MID ROW,

Station 4: LEG EXTENSION, SEATED LEG CURL, w/ Weight Shrouds

#### Option 3: Exercise Systems: 5 Station Multi Gym \$8130.00

Station 1: LAT PULLDOWNHIGH & LOW PULLEY PULLEY

Station 2: CHEST PRESS,

**Station 3:** MID ROW, LEG EXTENSION, **Station 4:** SEATED LEG CURL, LEG PRESS,