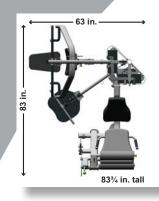

- **IV.** Business Items
  - A. Consideration of Gym Equipment Options

Exhibit 4

- > Option 1 \$4,665.00
- > Option 2 \$5,978.00
- > Option 3 \$8,130.00
- V. Staff Reports
  - A. District Manager
  - B. District Attorney
  - C. District Engineer
- VI. Supervisors Requests
- VII. Audience Comments New Business (limited to 3 minutes per individual for non-agenda items)
- VIII. Adjournment

#### **Option** 1: PARAMOUNT MULTI GYM 2 STACK, 3 STATION \$4665.00

Station 1 - LAT PULLDOWN, HIGH & LOW PULLEY,

Station 2: CHEST PRESS.

Station 3: MID ROW, LEG EXTENSION, SEATED LEG CURL, w/ Weight Shrouds