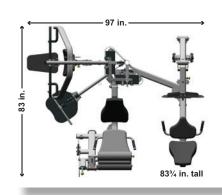

#### **Option** 1: PARAMOUNT MULTI GYM 2 STACK, 3 STATION \$4665.00

Station 1 - LAT PULLDOWN, HIGH & LOW PULLEY,

Station 2: CHEST PRESS.

Station 3: MID ROW, LEG EXTENSION, SEATED LEG CURL, w/ Weight Shrouds

### Option 2: Paramount 4 Station Multigym \$5978.00

Station 1: LAT PULLDOWN, HIGH & LOW PULLEY,

Station 2: CHEST PRESS Station 3: MID ROW,

Station 4: LEG EXTENSION, SEATED LEG CURL, w/ Weight Shrouds

#### Option 3: Exercise Systems: 5 Station Multi Gym \$8130.00

Station 1: LAT PULLDOWNHIGH & LOW PULLEY PULLEY

Station 2: CHEST PRESS,

**Station 3:** MID ROW, LEG EXTENSION, **Station 4:** SEATED LEG CURL, LEG PRESS,