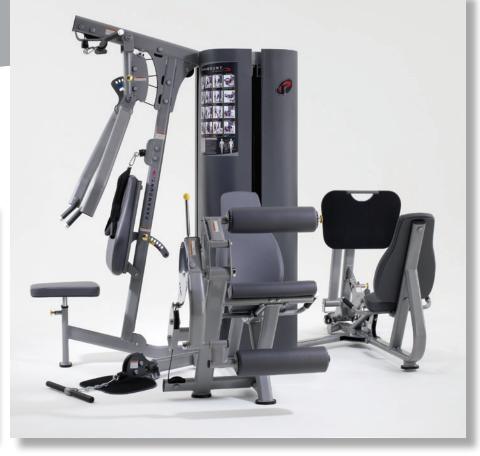

- **IV.** Business Items
  - A. Consideration of Gym Equipment Options

Exhibit 4

- > Option 1 \$4,665.00
- > Option 2 \$5,978.00
- > Option 3 \$8,130.00
- V. Staff Reports
  - A. District Manager
  - B. District Attorney
  - C. District Engineer
- VI. Supervisors Requests
- VII. Audience Comments New Business (limited to 3 minutes per individual for non-agenda items)
- VIII. Adjournment

#### **Option** 1: PARAMOUNT MULTI GYM 2 STACK, 3 STATION \$4665.00

Station 1 - LAT PULLDOWN, HIGH & LOW PULLEY,

Station 2: CHEST PRESS.

Station 3: MID ROW, LEG EXTENSION, SEATED LEG CURL, w/ Weight Shrouds

### Option 2: Paramount 4 Station Multigym \$5978.00

Station 1: LAT PULLDOWN, HIGH & LOW PULLEY,

Station 2: CHEST PRESS Station 3: MID ROW,

Station 4: LEG EXTENSION, SEATED LEG CURL, w/ Weight Shrouds

#### Option 3: Exercise Systems: 5 Station Multi Gym \$8130.00

Station 1: LAT PULLDOWNHIGH & LOW PULLEY PULLEY

Station 2: CHEST PRESS,

**Station 3:** MID ROW, LEG EXTENSION, **Station 4:** SEATED LEG CURL, LEG PRESS,

Station 5: ADJUSBALE DUAL PULLEY CABLE COLUMN w/ Weight Shrouds