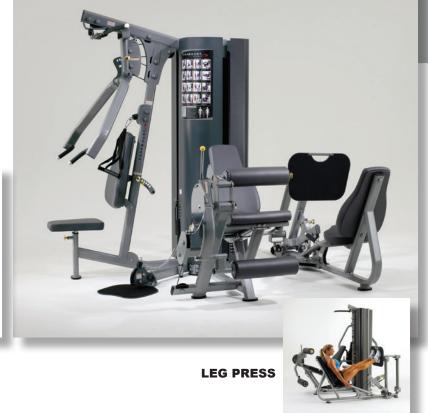

#### **Option** 1: PARAMOUNT MULTI GYM 2 STACK, 3 STATION \$4665.00

Station 1 - LAT PULLDOWN, HIGH & LOW PULLEY,

Station 2: CHEST PRESS.

Station 3: MID ROW, LEG EXTENSION, SEATED LEG CURL, w/ Weight Shrouds

### Option 2: Paramount 4 Station Multigym \$5978.00

Station 1: LAT PULLDOWN, HIGH & LOW PULLEY,

Station 2: CHEST PRESS Station 3: MID ROW,

Station 4: LEG EXTENSION, SEATED LEG CURL, w/ Weight Shrouds

#### Option 3: Exercise Systems: 5 Station Multi Gym \$8130.00

Station 1: LAT PULLDOWNHIGH & LOW PULLEY PULLEY

Station 2: CHEST PRESS,

**Station 3:** MID ROW, LEG EXTENSION, **Station 4:** SEATED LEG CURL, LEG PRESS,

Station 5: ADJUSBALE DUAL PULLEY CABLE COLUMN w/ Weight Shrouds