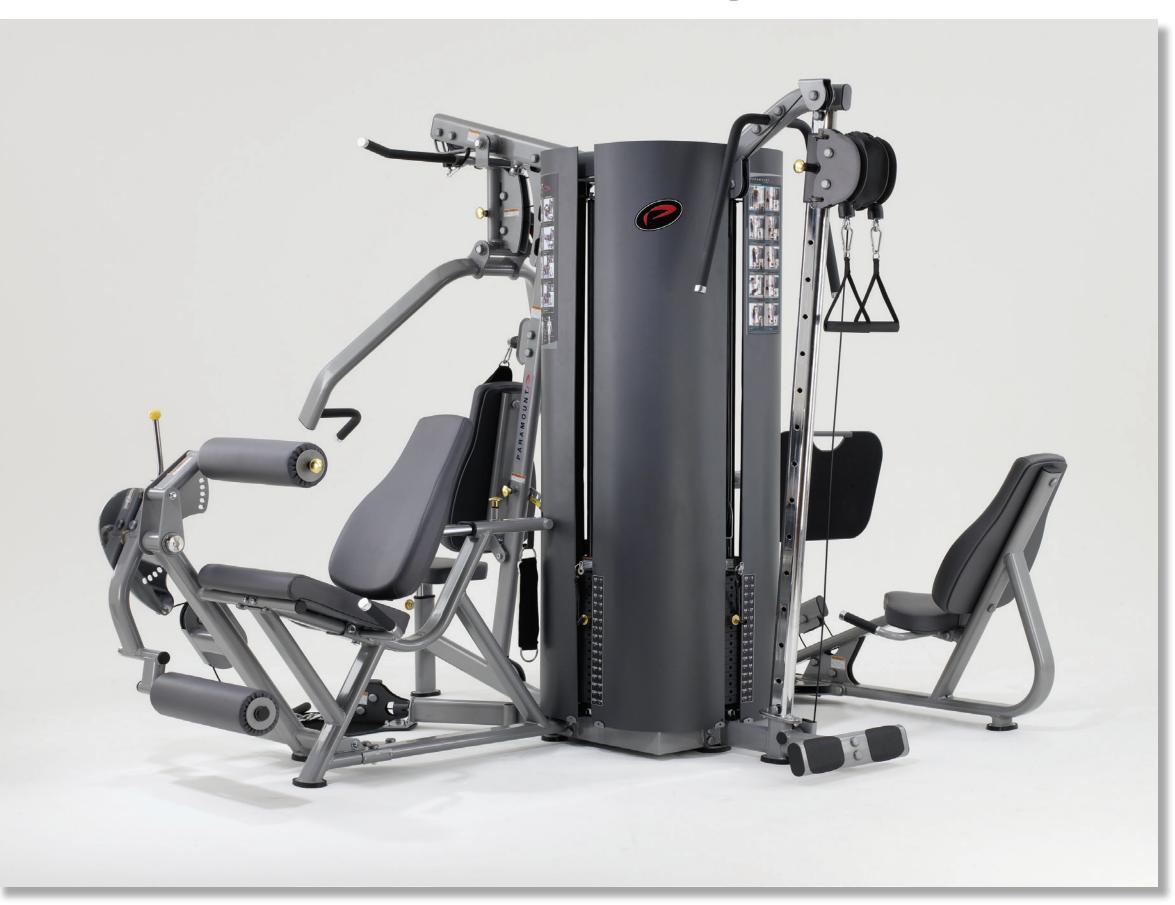

- **IV.** Business Items
  - A. Consideration of Gym Equipment Options

Exhibit 4

- > Option 1 \$4,665.00
- > Option 2 \$5,978.00
- > Option 3 \$8,130.00
- V. Staff Reports
  - A. District Manager
  - B. District Attorney
  - C. District Engineer
- VI. Supervisors Requests
- VII. Audience Comments New Business (limited to 3 minutes per individual for non-agenda items)
- VIII. Adjournment

#### **Option** 1: PARAMOUNT MULTI GYM 2 STACK, 3 STATION \$4665.00

Station 1 - LAT PULLDOWN, HIGH & LOW PULLEY,

Station 2: CHEST PRESS.

Station 3: MID ROW, LEG EXTENSION, SEATED LEG CURL, w/ Weight Shrouds

### Option 2: Paramount 4 Station Multigym \$5978.00

Station 1: LAT PULLDOWN, HIGH & LOW PULLEY,

Station 2: CHEST PRESS Station 3: MID ROW,

Station 4: LEG EXTENSION, SEATED LEG CURL, w/ Weight Shrouds

#### Option 3: Exercise Systems: 5 Station Multi Gym \$8130.00

Station 1: LAT PULLDOWNHIGH & LOW PULLEY PULLEY

Station 2: CHEST PRESS,

**Station 3:** MID ROW, LEG EXTENSION, **Station 4:** SEATED LEG CURL, LEG PRESS,

Station 5: ADJUSBALE DUAL PULLEY CABLE COLUMN w/ Weight Shrouds