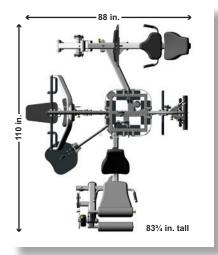

- **IV.** Business Items
  - A. Consideration of Gym Equipment Options

Exhibit 4

- > Option 1 \$4,665.00
- > Option 2 \$5,978.00
- > Option 3 \$8,130.00
- V. Staff Reports
  - A. District Manager
  - B. District Attorney
  - C. District Engineer
- VI. Supervisors Requests
- VII. Audience Comments New Business (limited to 3 minutes per individual for non-agenda items)
- VIII. Adjournment

#### **Option** 1: PARAMOUNT MULTI GYM 2 STACK, 3 STATION \$4665.00

Station 1 - LAT PULLDOWN, HIGH & LOW PULLEY,

Station 2: CHEST PRESS.

Station 3: MID ROW, LEG EXTENSION, SEATED LEG CURL, w/ Weight Shrouds

### Option 2: Paramount 4 Station Multigym \$5978.00

Station 1: LAT PULLDOWN, HIGH & LOW PULLEY,

Station 2: CHEST PRESS Station 3: MID ROW,

Station 4: LEG EXTENSION, SEATED LEG CURL, w/ Weight Shrouds

#### Option 3: Exercise Systems: 5 Station Multi Gym \$8130.00

Station 1: LAT PULLDOWNHIGH & LOW PULLEY PULLEY

Station 2: CHEST PRESS,

**Station 3:** MID ROW, LEG EXTENSION, **Station 4:** SEATED LEG CURL, LEG PRESS,

Station 5: ADJUSBALE DUAL PULLEY CABLE COLUMN w/ Weight Shrouds