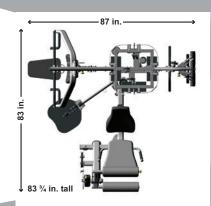

- **IV.** Business Items
  - A. Consideration of Gym Equipment Options

Exhibit 4

- > Option 1 \$4,665.00
- > Option 2 \$5,978.00
- > Option 3 \$8,130.00
- V. Staff Reports
  - A. District Manager
  - B. District Attorney
  - C. District Engineer
- VI. Supervisors Requests
- VII. Audience Comments New Business (limited to 3 minutes per individual for non-agenda items)
- VIII. Adjournment

#### Option 3: Exercise Systems: 5 Station Multi Gym \$8130.00

Station 1: LAT PULLDOWNHIGH & LOW PULLEY PULLEY

Station 2: CHEST PRESS,

**Station 3:** MID ROW, LEG EXTENSION, **Station 4:** SEATED LEG CURL, LEG PRESS,

Station 5: ADJUSBALE DUAL PULLEY CABLE COLUMN w/ Weight Shrouds